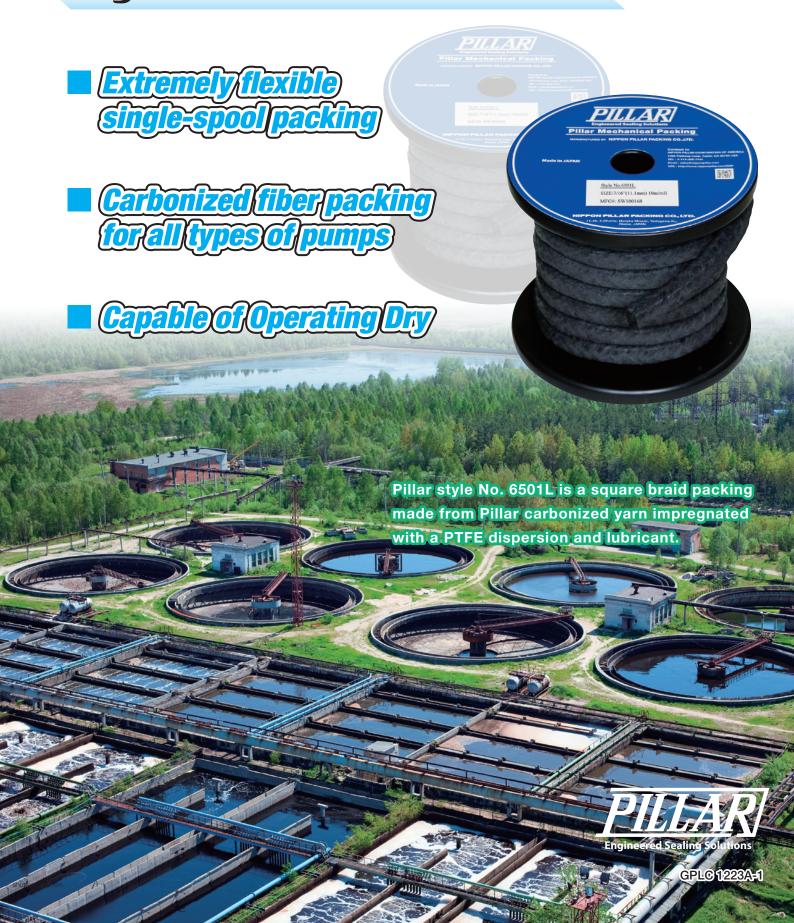

# Pillar Mechanical Packing Style No. 6501 L



# Pillar Mechanical Packing Style No. 6501 L



# Dimensions

| SIZE   |      | LOT         | Spool<br>Size | Reference |         |     |
|--------|------|-------------|---------------|-----------|---------|-----|
|        |      | Meter/spool |               | ft/spool  | WEIGHT* |     |
| Inches | mm   | (0-10%)     | (mm)          | (0-10%)   | lbs     | kg  |
| 3/8"   | 9.5  | 20          | φ200          | 65.6      | 4.80    | 2.2 |
|        |      | 30          | φ250          | 98.4      | 7.20    | 3.3 |
| 7/16"  | 11.1 | 10          | φ200          | 32.8      | 3.30    | 1.5 |
|        |      | 20          | φ250          | 65.6      | 6.50    | 3.0 |
| 1/2"   | 12.7 | 10          | φ200          | 32.8      | 4.30    | 1.9 |
|        |      | 20          | φ250          | 65.6